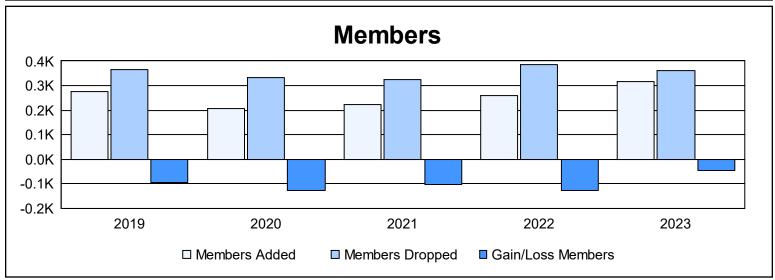

District 24 L

As of June 2023 Cumulative

| Year      | New<br>Clubs | Dropped<br>Clubs | Gain/<br>Loss<br>Clubs | New<br>Members | Charter<br>Members | Reinstate<br>Members | Transfer<br>Members | Total<br>Member<br>Added | Total<br>Members<br>Dropped | Gain/<br>Loss<br>Members |
|-----------|--------------|------------------|------------------------|----------------|--------------------|----------------------|---------------------|--------------------------|-----------------------------|--------------------------|
| 2018-2019 | 1            | 1                | 0                      | 220            | 30                 | 4                    | 20                  | 274                      | 367                         | -93                      |
| 2019-2020 | 0            | 2                | -2                     | 152            | 4                  | 30                   | 20                  | 206                      | 334                         | -128                     |
| 2020-2021 | 1            | 2                | -1                     | 169            | 21                 | 19                   | 14                  | 223                      | 324                         | -101                     |
| 2021-2022 | 0            | 5                | -5                     | 208            | 6                  | 26                   | 19                  | 259                      | 387                         | -128                     |
| 2022-2023 | 0            | 5                | -5                     | 274            | 5                  | 13                   | 24                  | 316                      | 362                         | -46                      |
| Average   | 0            | 3                | -3                     | 205            | 13                 | 18                   | 19                  | 256                      | 355                         | -99                      |